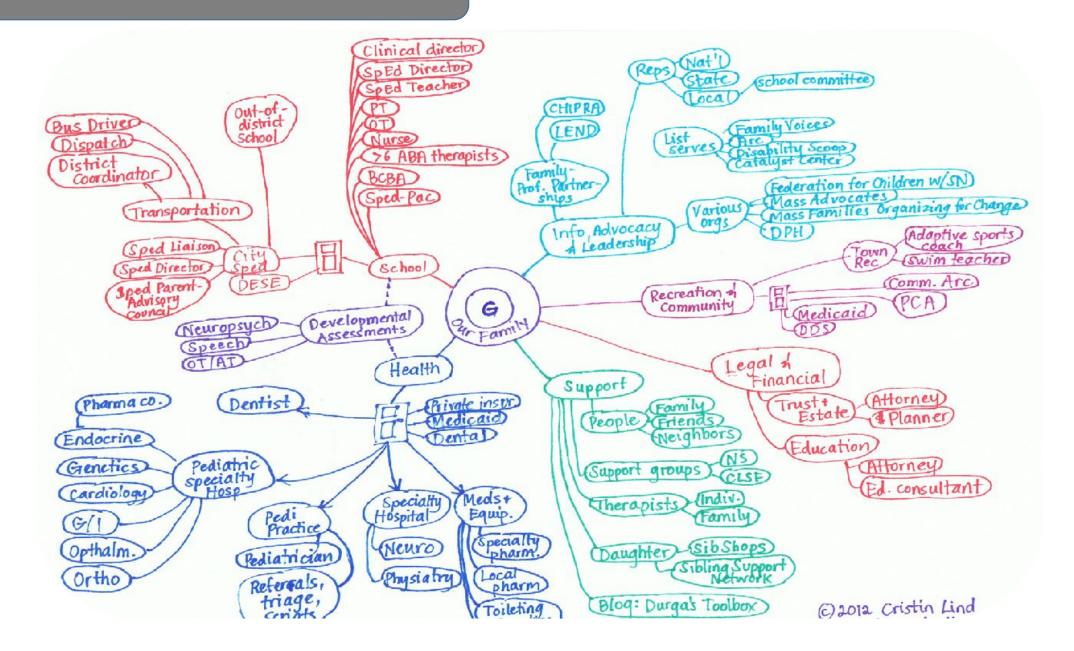

#### Care Team (40+ Professionals)

# Family-Centred Care Coordination

Addresses interrelated medical, social, behavioural, education, and financial needs, while enhancing the self-management capabilities of families

(Antonelli et al., 2014).