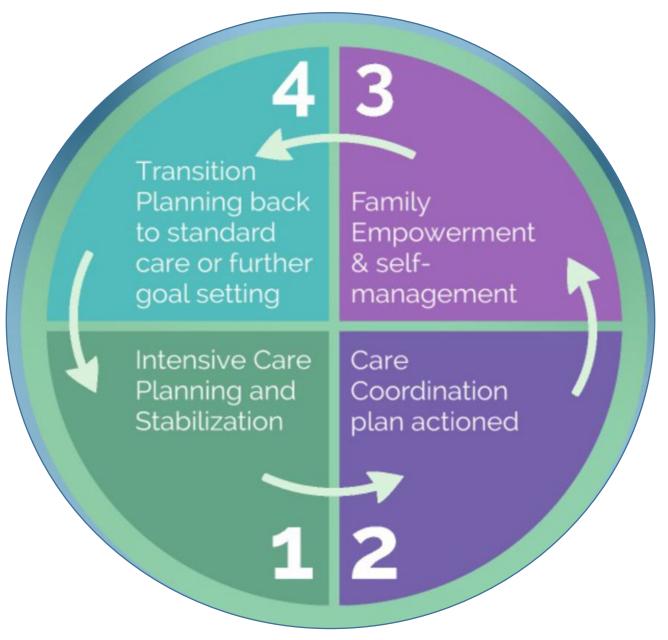

# Family-Centred Care Coordination

Addresses interrelated medical, social, behavioural, education, and financial needs, while enhancing the self-management capabilities of families

(Antonelli et al., 2014).